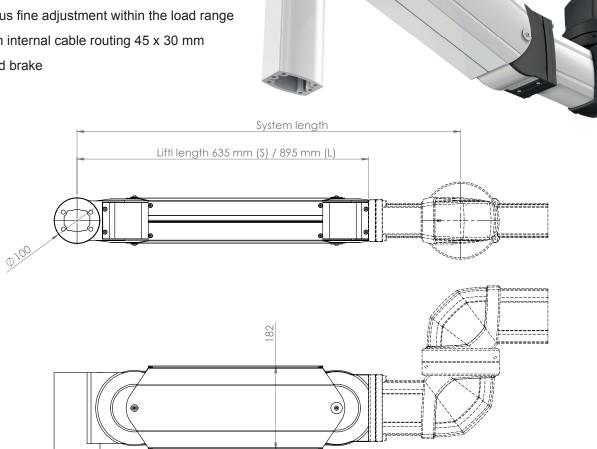

## THE HEIGHT ADJUSTABLE INDUSTRIAL **SUSPENSION ARM HMA LIFT 65 S/L**

- Standard color combination: RAL 7016 / RAL 7035
- Vertical swivel angle +/- 40° with stepless adjustable stroke limitation up to +/- 0°
- Load suspension in parallel on the head joint
- Automatic blocking of vertical movement in any position over the entire stroke (option)
- Continuous fine adjustment within the load range
- Maximum internal cable routing 45 x 30 mm
- Integrated brake

| ► Modell                     | HMA LIFT 65 S          | HMA LIFT 65 L          |
|------------------------------|------------------------|------------------------|
| ► Lift length                | 635 mm                 | 895 mm                 |
| ► Interface                  | 500 mm                 | 900 mm                 |
| Head joint with mounting for | HLT (I80) Profile tube | HLT (I80) Profile tube |